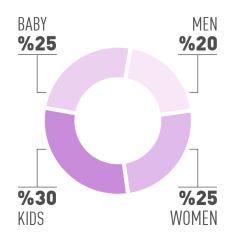

#### **PRODUCTS**

Classic Woman, Man, Kids, Baby Socks, Woman, Children, Baby Tights, Some Special Products Such As Knitted Waistband, Knitted Hairband, Leg Warmer, Moccasins, Dance Shoes, Slippers, Home Socks