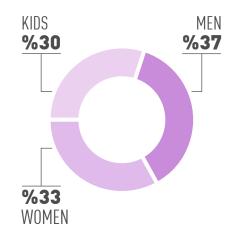

*PRODUCTS**

Technical, Sprots, Business, Casual Lady Men, Kids Socks and Tights

## **MANUFACTURING CAPABILITIES**

Knitting, Packaging, Setting, Rosso, Washing, 5+ Color Production

#### **GARMENT MANUFACTURING**

- -ANNUAL CAPACITY
  1.200.000 dozen
- -SOCKS KNITTING MACHINES
- -MINIMUMS
- 417 dozen
- -LEAD TIME
- 6-8 weeks
- -RE-ORDER LEAD TIME
  - 6-8 weeks
- -SOURCE OF TRIMS

Turkey

# **RAW MATERIAL CONSUMPTION**

-FABRIC TYPES USED

Combed, Carded Cotton, Technical Yarn such as Thermolite, Coolmax, Drytex, Polyamide, Elastan etc.

-SOURCE OF YARNS

Turkey

## **PRE-PRODUCTION CAPABILITIES**

-VALUE ADDED SERVICES

Design, Print (Limited to Heat Transfer), Trim (Either Outsourcing or Inhouse), Packaging, Embroidery (Outsourcing)

-SAMPLE

In House 2 to 15 days

#### **PRODUCTION**



YEAR ESTABLISHED
1996

**EMPLOYEES** 

White Collar: 14 Blue Collar: 187

**CUSTOMERS** 

STADIUM AHLENS LIDL CUBUS

WEB SITE
www.gulecler.com.tr

CERTIFICATIONS





















**EFE TANSIK**General Manager

efe@gulecler.com.tr **OFFICE** +90 312 847 53 70 **MOBILE** +90 532 778 56 22



**BERNA TANSIK**Sales and Purchasing Manager

berna@gulecler.com.tr **office** +90 312 847 53 70 **MOBILE** +90 532 470 70 66