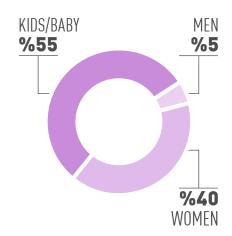

### **PRODUCTS**

Classic Woman, Kids and Baby Tights. Fashion Woman, Kids, Baby Micro Fiber Tights, Knee-highs, Anklets. Pantyhose, Stockings, Invisible Socks. Jacquard and Cotton Rich, Wool Blend, Viscose, Micro Modal Tights and Knee-Highs. Support, Shape-Body, Slim-Body, Reduced Cellulite Tights and Knee-Highs.