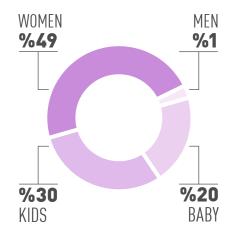

how Socks, Ankle-High, Knee-High, Hold-Ups, Tights, Leggings, Fish-Nets, Arm/Knee Supports

### **MANUFACTURING CAPABILITIES**

Circular Knitting, Sewing, Dying, Semi-Full Boarding, Packing, Printing

# **GARMENT MANUFACTURING**

- -ANNUAL CAPACITY
- 1.200.000 dozen
- -socks knitting machines
  120
- -MINIMUMS
- 500 dozen
- -LEAD TIME
- 6-8 weeks
- -RE-ORDER LEAD TIME
- 4-6 weeks
- -SOURCE OF TRIMS

Turkey

# **RAW MATERIAL CONSUMPTION**

-FABRIC TYPES USED

Polyamide, Elastane, Cotton, Modal, Viscone, Metallized Yarn

-SOURCE OF YARNS

Germany, Italy, China, Turkey

# **PRE-PRODUCTION CAPABILITIES**

-VALUE ADDED SERVICES

Design, Quick Response, Experience in All Over Prints, Stock Qualities, Flexiable Production,

Lean Manufacturing

-SAMPLE

In House 2 to 15 days

#### **PRODUCTION**



YEAR ESTABLISHED

1998

## **EMPLOYEES**

White Collar: 20 Blue Collar: 145

#### CUSTOMERS

DORE
MISS GUIDED
URBAN OUT FITTERS
VRS
OTTO'S
TKMAXX
TAPE A L'OEIL
MIGROS-CH

WEB SITE

www.doresocks.com

CERTIFICATIONS









Sales/Export

nadir@doresocks.com **OFFICE** +90 212 657 98 99 **MOBILE** +90 549 263 41 17



**KADİR SÖYLEMEZ** Sales/Export

kadirsoylemez@doresocks.com **office** +90 212 657 98 99 **MOBILE** +90 549 263 41 17