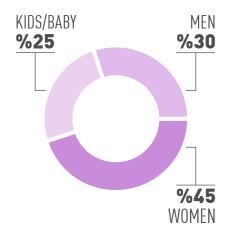

n. The company exports to Germany, England, Austria, Netherlands, Italy, Belgium, Switzerland, Croatia, Poland, Sweden and USA countries

#### PRODUCTS

Men, Ladies, Kids, Hosiery

#### **MANUFACTURING CAPABILITIES**

Computerized Knitting Machines,5+1 Colour, Production, Rosso, Finishing, Automatic Packaging

### **GARMENT MANUFACTURING**

- -ANNUAL CAPACITY
- 1.500.000 dozen
- -SOCKS KNITTING MACHINES 350
- -MINIMUMS
- 500 dozen
- 8 weeks
- -RE-ORDER LEAD TIME
- 6 weeks
- -SOURCE OF TRIMS Turkey, China, Hong Kong

#### **RAW MATERIAL CONSUMPTION**

-FABRIC TYPES USED 20/1,30/1,40/1 Cotton, Bamboo, Modal, Viscose -SOURCE OF YARNS China, India, Turkey

### **PRE-PRODUCTION CAPABILITIES**

-VALUE ADDED SERVICES Design, Printing, Embroidery, Trimming -SAMPLE In House 3 Days

### PRODUCTION



**YEAR ESTABLISHED** 1957

#### **EMPLOYEES**

White Collar: 10 Blue Collar: 87

# **CUSTOMERS**

TESCO NEXT HAPPY SOCKS PRIMARK UMBRO

# WEB SITE

Sedex?

www.serifsocks.com

## CERTIFICATIONS



fama



# **NBCUniversal**



**BERAT KARAKAYA** Merchandiser Manager

berat@serif.com.tr **OFFICE** +90 212 691 11 27

**TARIK PAKER Executive Manager** 

tarik@serif.com.tr **OFFICE** +90 212 576 56 39 **MOBILE** +90 533 170 56 63



ADDRESS Terazidere Mah. Güneş Cad. Sinan Sok. No:3 Bayrampaşa İstanbul Turkey